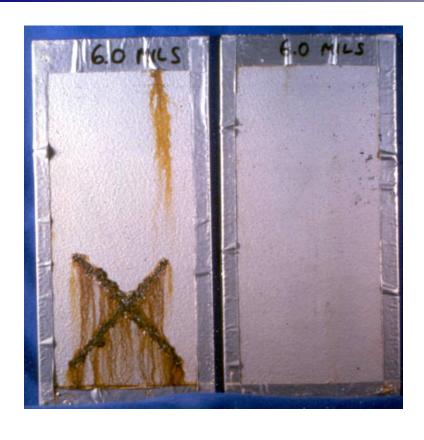

## **Salt Fog Testing**

Typical ASTM B-117 Test at 2,500 Hours. U-104 Over Pre-Rusted Panels

14,000 Hours Over Pre-Blasted Panel Demonstrates Minimal Undercutting

## Salt Fog Testing

Three-Coats Alkyd On Pre-Rusted Panel After 1,024 hrs in Salt Fog

Three-Coats U-104 On Pre-Rusted Panel After 14,000 hrs in Salt Fog