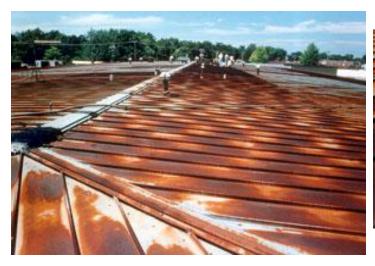

- Max 48 hours
  - If >48 hours, Use U-166 as Intermediate Coat



# Cross-Section U-104 Over Rust

U-104
Penetrates
Into the Rust,
Scavaging
Moisture,
Aggressively
Adhering in
the Process



**U-104** 

Surface Rust

Steel Substrate

Note the bright aluminum that penetrate the rust. The uniquely small molecule size of the U-104 binder "locks" the coating into the existing rusted surface, forming a highly effective barrier coat.



## **Salt Fog Testing**



Typical ASTM B-117 Test at 2,500 Hours. U-104 Over Pre-Rusted Panels



14,000 Hours Over Pre-Blasted Panel Demonstrates Minimal Undercutting



## Salt Fog Testing



Three-Coats Alkyd On Pre-Rusted Panel After 1,024 hrs in Salt Fog



Three-Coats U-104 On Pre-Rusted Panel After 14,000 hrs in Salt Fog



## **Steel Roof Example**





**Before**