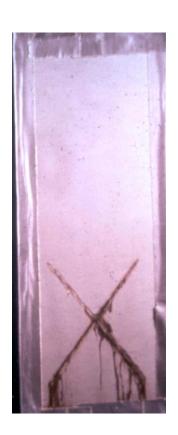

## **Salt Fog Testing**

Typical ASTM B-117 Test at 2,500 Hours. U-104 Over Pre-Rusted Panels

14,000 Hours Over Pre-Blasted Panel Demonstrates Minimal Undercutting