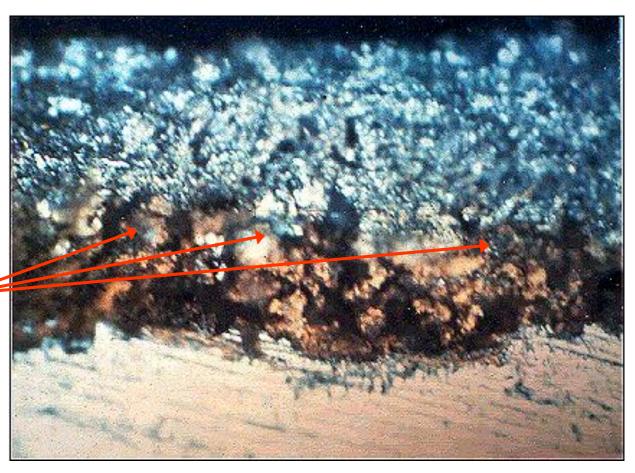

# Cross-Section U-104 Over Rust

U-104
Penetrates
Into the Rust,
Scavaging
Moisture,
Aggressively
Adhering in
the Process

**U-104** 

Surface Rust

Steel Substrate

Note the bright aluminum that penetrate the rust. The uniquely small molecule size of the U-104 binder "locks" the coating into the existing rusted surface, forming a highly effective barrier coat.