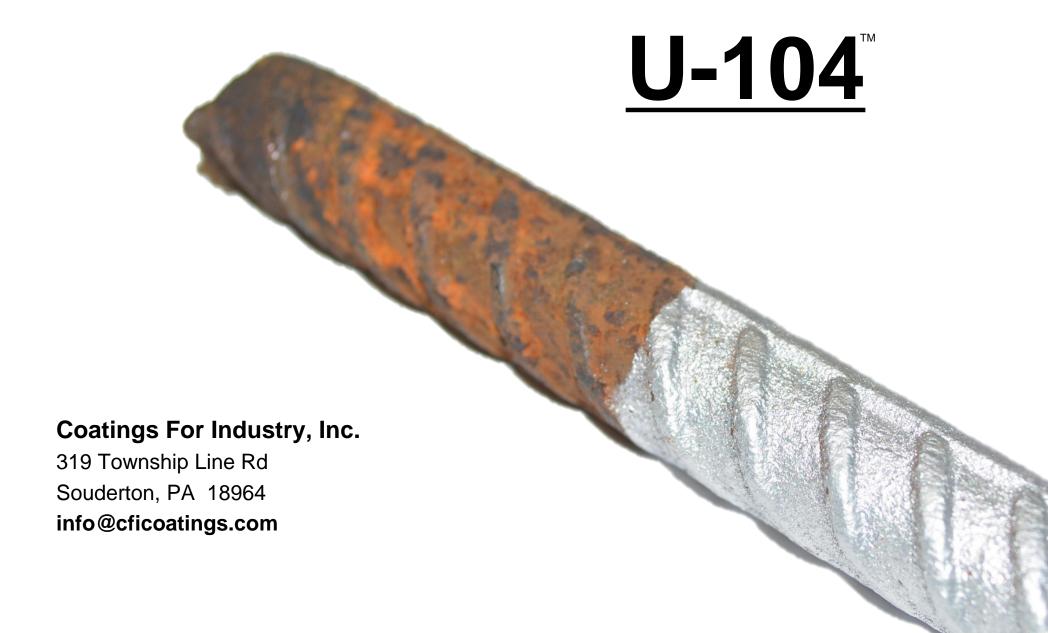

# Cross-Section U-104 Over Rust

U-104
Penetrates
Into the Rust,
Scavaging
Moisture,
Aggressively
Adhering in
the Process

**U-104** 

Surface Rust

Steel Substrate

Note the bright aluminum that penetrate the rust. The uniquely small molecule size of the U-104 binder "locks" the coating into the existing rusted surface, forming a highly effective barrier coat.