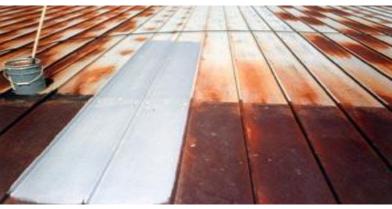

- Max 48 hours
  - If >48 hours, Use U-166 as Intermediate Coat



# Cross-Section U-104 Over Rust

U-104
Penetrates
Into the Rust,
Scavaging
Moisture,
Aggressively
Adhering in
the Process



**U-104** 

Surface Rust

Steel Substrate

Note the bright aluminum that penetrate the rust. The uniquely small molecule size of the U-104 binder "locks" the coating into the existing rusted surface, forming a highly effective barrier coat.



## **Salt Fog Testing**



Typical ASTM B-117 Test at 2,500 Hours. U-104 Over Pre-Rusted Panels



14,000 Hours Over Pre-Blasted Panel Demonstrates Minimal Undercutting



## Salt Fog Testing



Three-Coats Alkyd On Pre-Rusted Panel After 1,024 hrs in Salt Fog



Three-Coats U-104 On Pre-Rusted Panel After 14,000 hrs in Salt Fog



## **Steel Roof Example**





**Before**