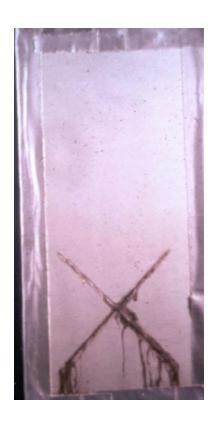

## **Salt Fog Testing**

Typical ASTM B-117 Test at 2,500 Hours. U-104 Over Pre-Rusted Panels

14,000 Hours Over Pre-Blasted Panel Demonstrates Minimal Undercutting