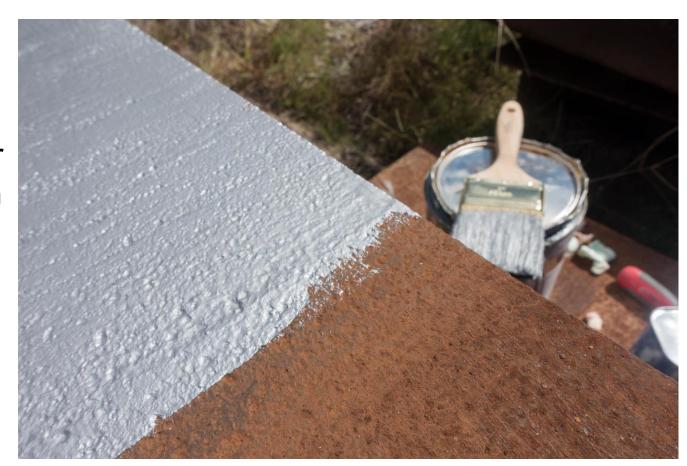

- Minimal Surface Prep
- □ Primer or Final Coat
- □ Effective Corrosion Barrier
- □ Proven Over 3 Decades

- Aluminum-FilledMoisture-CuredUrethane
- Used as a Primer or Finish-Coat on Lightly-Prepped Steel, Aluminum
- Effective onClean, EvenRusted Surfaces
- Unique Formula,Available onlyfrom CFI





#### Description

 Solvent-Borne Single Component Aluminum Pigmented Moisture-Cured Urethane

#### Uses

- Lightly Prepared, Even Clean, Rusted Steel
- Concrete Walls / Poured Concrete
- □ Concrete Block, Even in Harsh Environment

### Surface Prep

- □ Follow Standard Prep Guidelines
- □ Substrate Must Be Free of All Moisture



## U-104

### Application

- □ Brush, Roll, or Spray
- □ Primer: 1 or 2 Coats,2.5-3 mils DFT
- □ Final Coat: 2 or 3Coats, 2.5-3 mils DFT in Silver/Gray
- 3 Coats Recommended for Optimum Life Over Rusted Steel





#### Drying

- Moisture-Cured System
  - Fast Cure: Dry to Touch Under 2 Hours at 70% R.H.
  - Avoid Moisture During Cure
  - No Condensation: Min 5°F/ 3°C Temp Dew Point Spread
  - Close Can Immediately When Not in Use; Transfer Partially Filled Can