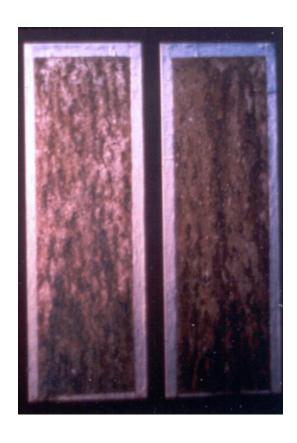

## Salt Fog Testing

Three-Coats Alkyd On Pre-Rusted Panel After 1,024 hrs in Salt Fog

Three-Coats U-104 On Pre-Rusted Panel After 14,000 hrs in Salt Fog